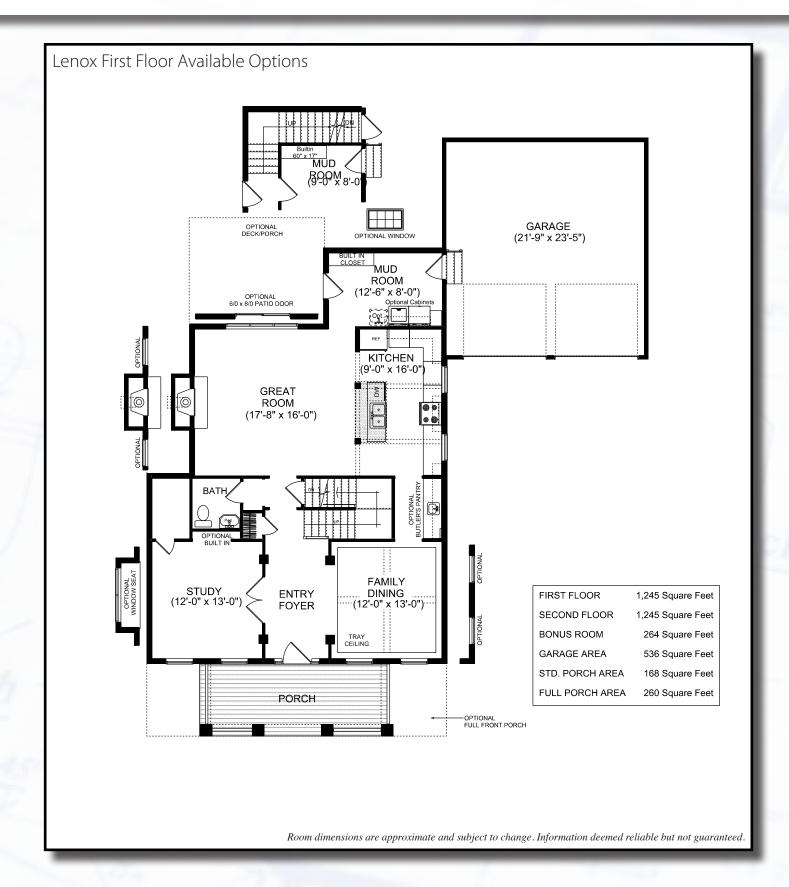

Lenox Standard

Lenox Elevation C

Lenox Elevation D

Realtor: Colleen Loonan

Phone: 518-944-0893 cloonan@rosewoodhomebuilders.com www.facebook.com/colleen.loonan

1202 Troy Schenectady Road, Building 3 Latham, NY 12110 Phone: 518-783-4090 Fax: 518-783-6394 www.rosewoodhomebuilders.com | 1/2014