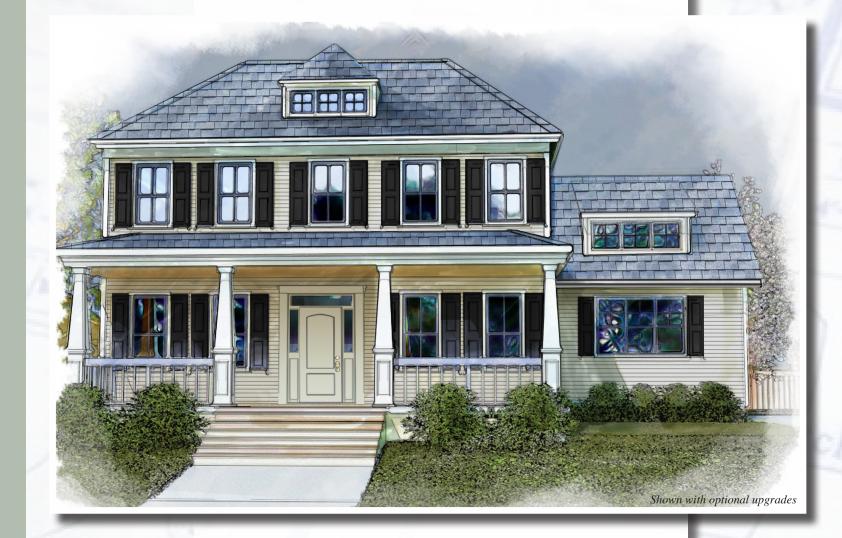

These are only a few examples of
the optional elevations
and upgrades available in North
Ridge Hollow. Each home has a
custom elevation selected by you
from a menu of options available.
No two homes will look alike!