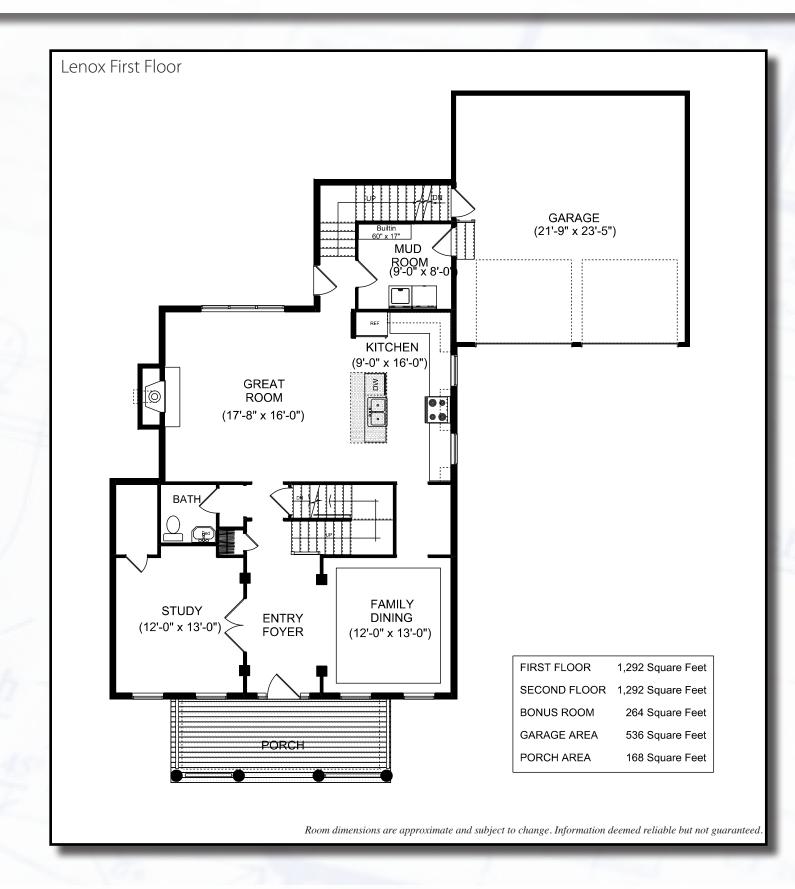

These are only a few examples of
the optional elevations
and upgrades available in North
Ridge Hollow. Each home has a
custom elevation selected by you
from a menu of options available.
No two homes will look alike!

Lenox Standard



Lenox Elevation C



Lenox Elevation D



Realtor: Colleen Loonan

Phone: 518-944-0893 cloonan@rosewoodhomebuilders.com www.facebook.com/colleen.loonan



1202 Troy Schenectady Road, Building 3 Latham, NY 12110 Phone: 518-783-4090 Fax: 518-783-6394 www.rosewoodhomebuilders.com | 1/2014

You Y F St O

## Lenox





The New American Family Home

Homes for how families live today