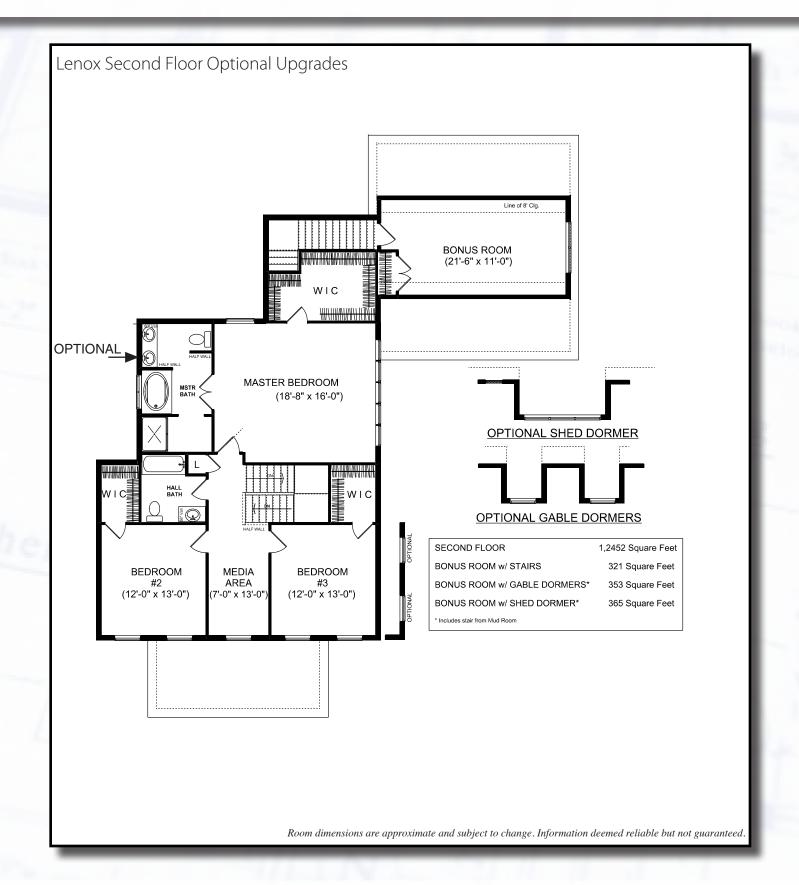

Lenox Standard

Lenox Elevation C

Lenox Elevation D

Realtor: Colleen Loonan

Phone: 518-944-0893 cloonan@rosewoodhomebuilders.com www.facebook.com/colleen.loonan

1202 Troy Schenectady Road, Building 3 Latham, NY 12110 Phone: 518-783-4090 Fax: 518-783-6394 www.rosewoodhomebuilders.com | 1/2014