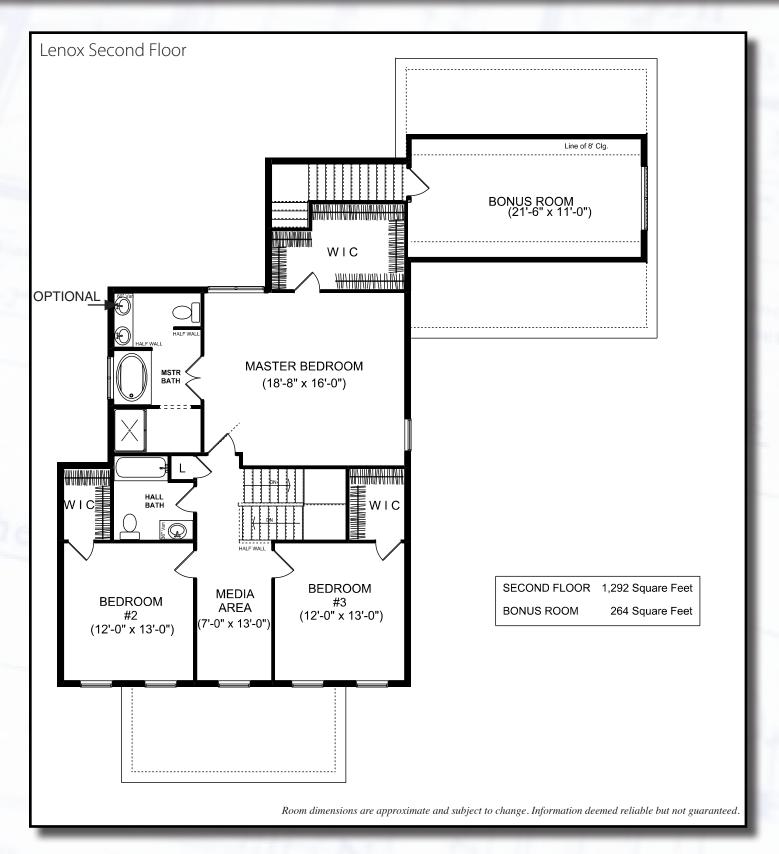

These are only a few examples of
the optional elevations
and upgrades available in North
Ridge Hollow. Each home has a
custom elevation selected by you
from a menu of options available.
No two homes will look alike!

Lenox Standard



Lenox Elevation C



Lenox Elevation D



Realtor: Colleen Loonan

Phone: 518-944-0893 cloonan@rosewoodhomebuilders.com www.facebook.com/colleen.loonan



1202 Troy Schenectady Road, Building 3 Latham, NY 12110 Phone: 518-783-4090 Fax: 518-783-6394 www.rosewoodhomebuilders.com | 1/2014

You Y F St O

## Lenox





The New American Family Home

Homes for how families live today