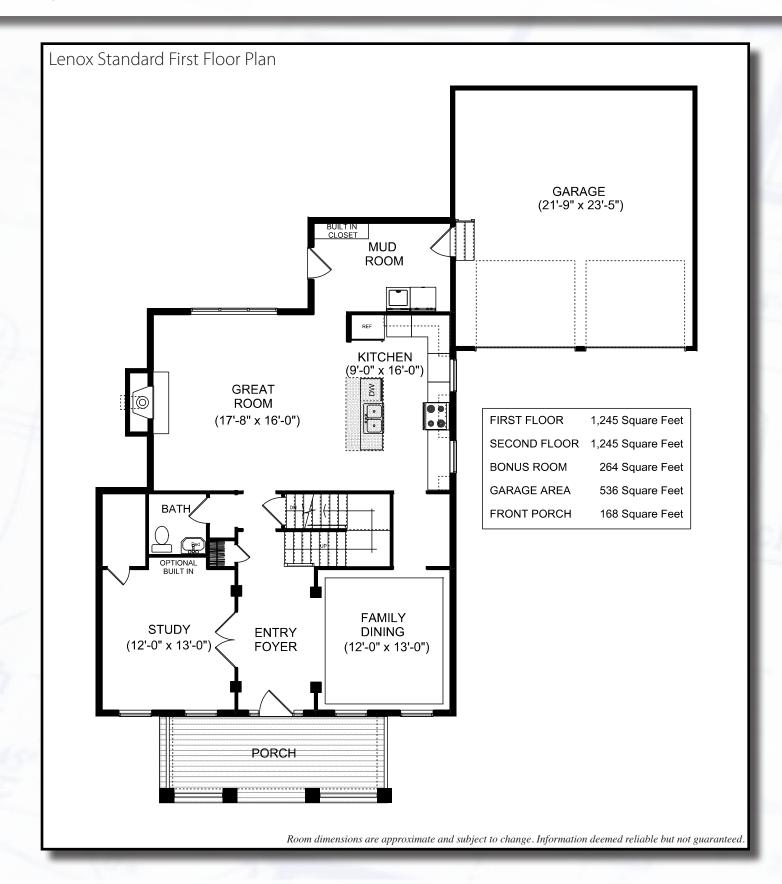

Lenox Standard

Lenox Elevation C

Lenox Elevation D

Realtor: Colleen Loonan

Phone: 518-944-0893 cloonan@rosewoodhomebuilders.com www.facebook.com/colleen.loonan

1202 Troy Schenectady Road, Building 3 Latham, NY 12110 Phone: 518-783-4090 Fax: 518-783-6394 www.rosewoodhomebuilders.com | 1/2014