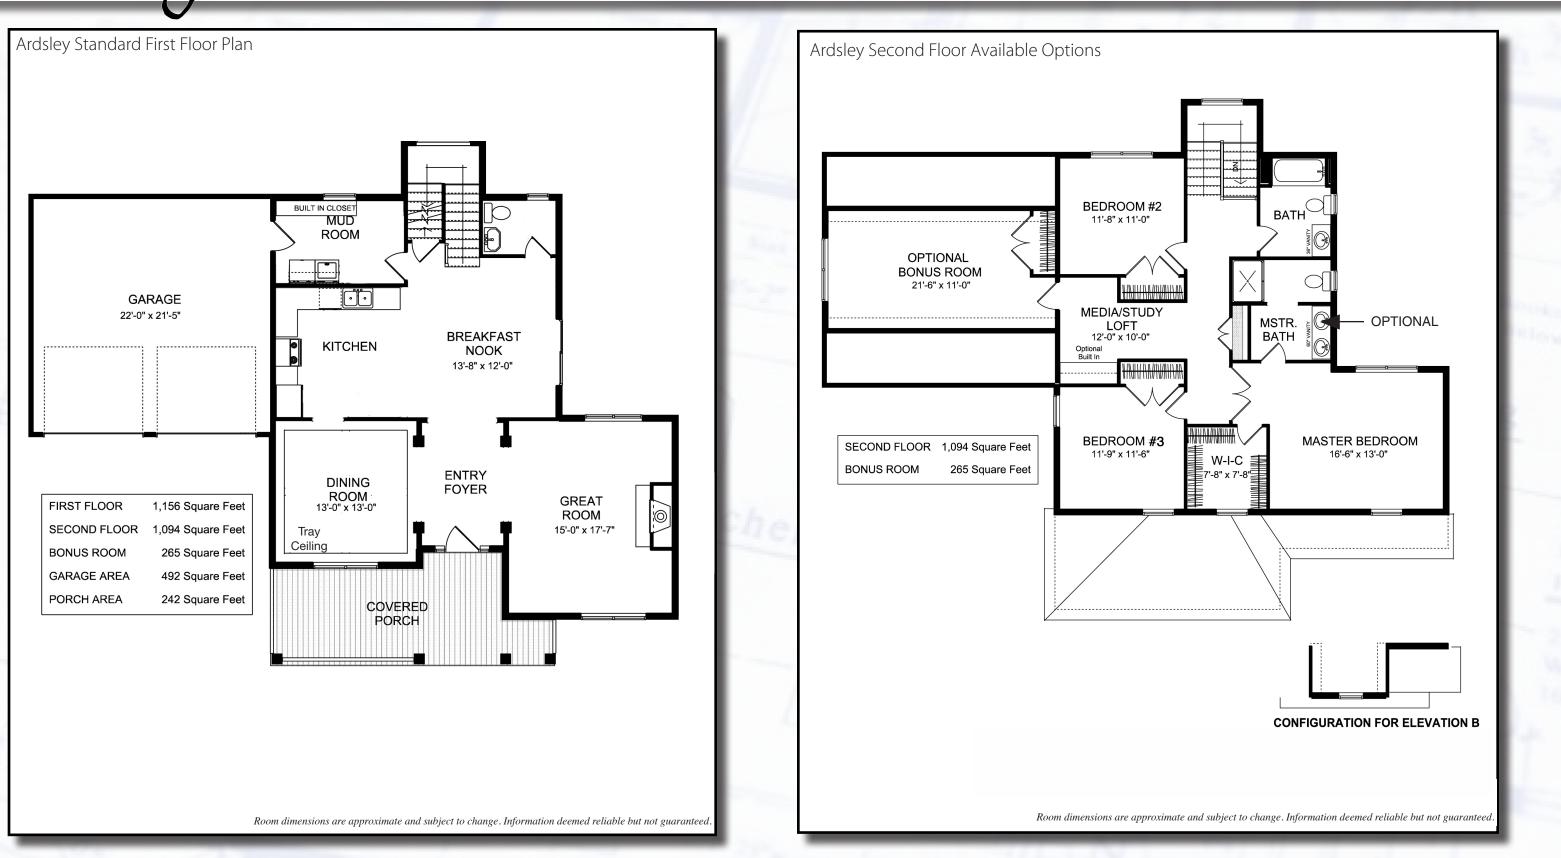

The New American Family Home Homes for how families live today

Ardsley 3 Bedroom

THE NEW AMERICAN FAMILY HOME

Rosewood Home Builders | 1202 Troy Schenectady Road | Latham, NY 12110 | www.rosewoodhomebuilders.com | 518-783-4090 Colleen Loonan | 518-944-0893 | cloonan@rosewoodhomebuilders.com

Rosewood Home Builders | 1202 Troy Schenectady Road | Latham, NY 12110 | www.rosewoodhomebuilders.com | 518-783-4090 Colleen Loonan | 518-944-0893 | cloonan@rosewoodhomebuilders.com

NORTH RIDGE HOLLOW

Ardsley First Floor With Options

NORTH RIDGE HOLLOW

Ardsley 4 Bedroom

THE NEW AMERICAN FAMILY HOME

Rosewood Home Builders | 1202 Troy Schenectady Road | Latham, NY 12110 | www.rosewoodhomebuilders.com | 518-783-4090 Colleen Loonan | 518-944-0893 | cloonan@rosewoodhomebuilders.com