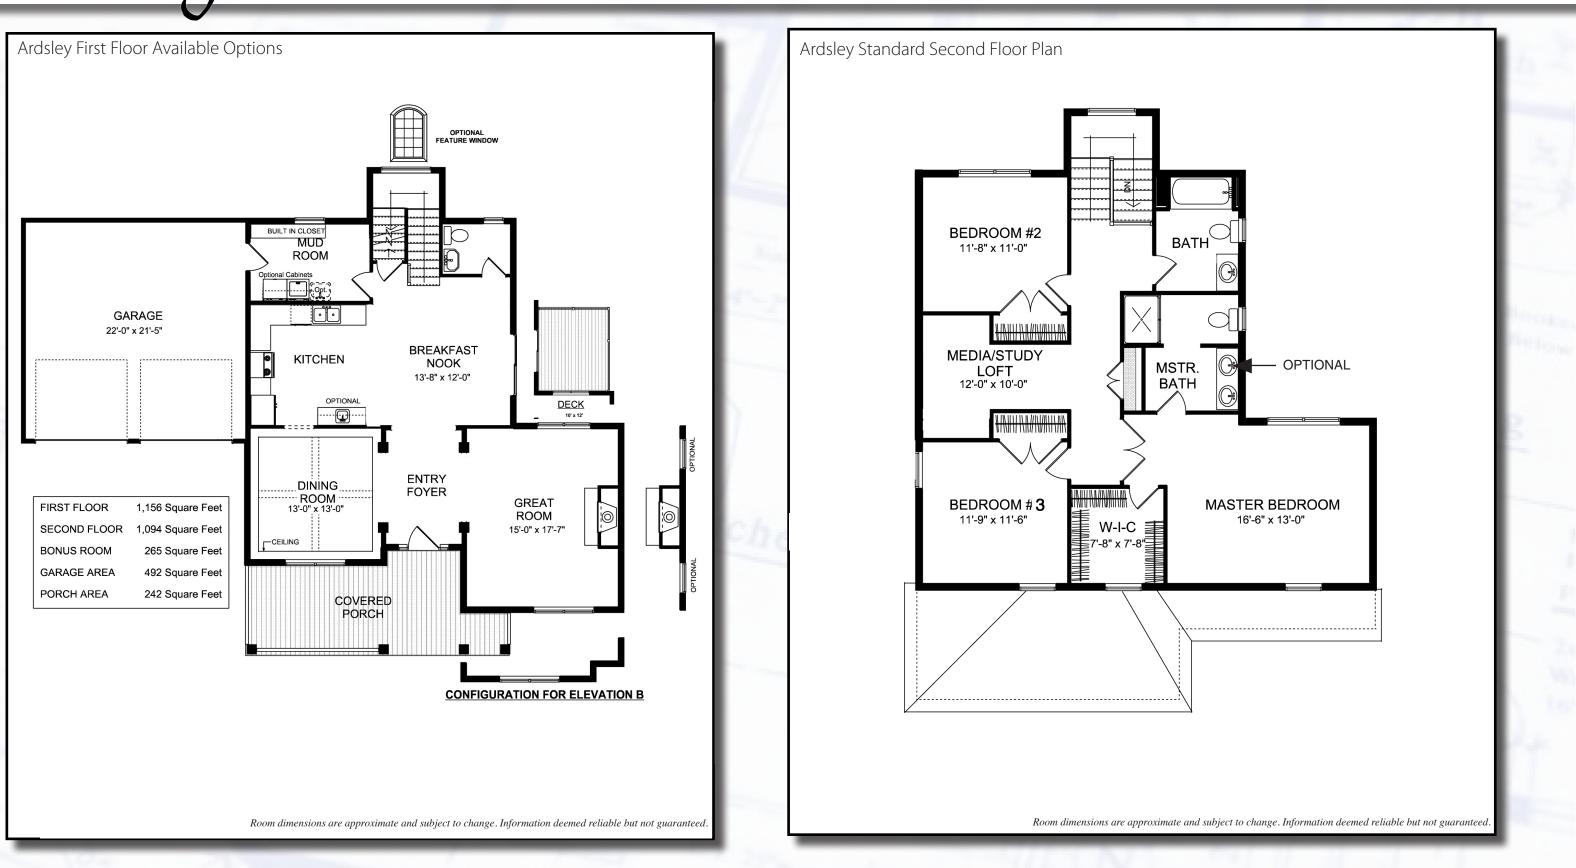

The New American Family Home Homes for how families live today

Ardsley 3 Bedroom

THE NEW AMERICAN FAMILY HOME

Rosewood Home Builders | 1202 Troy Schenectady Road | Latham, NY 12110 | www.rosewoodhomebuilders.com | 518-783-4090 Colleen Loonan | 518-944-0893 | cloonan@rosewoodhomebuilders.com

Rosewood Home Builders | 1202 Troy Schenectady Road | Latham, NY 12110 | www.rosewoodhomebuilders.com | 518-783-4090 Colleen Loonan | 518-944-0893 | cloonan@rosewoodhomebuilders.com

NORTH RIDGE HOLLOW

Ardsley First Floor With Options

NORTH RIDGE HOLLOW

Ardsley 4 Bedroom

THE NEW AMERICAN FAMILY HOME

Rosewood Home Builders | 1202 Troy Schenectady Road | Latham, NY 12110 | www.rosewoodhomebuilders.com | 518-783-4090 Colleen Loonan | 518-944-0893 | cloonan@rosewoodhomebuilders.com