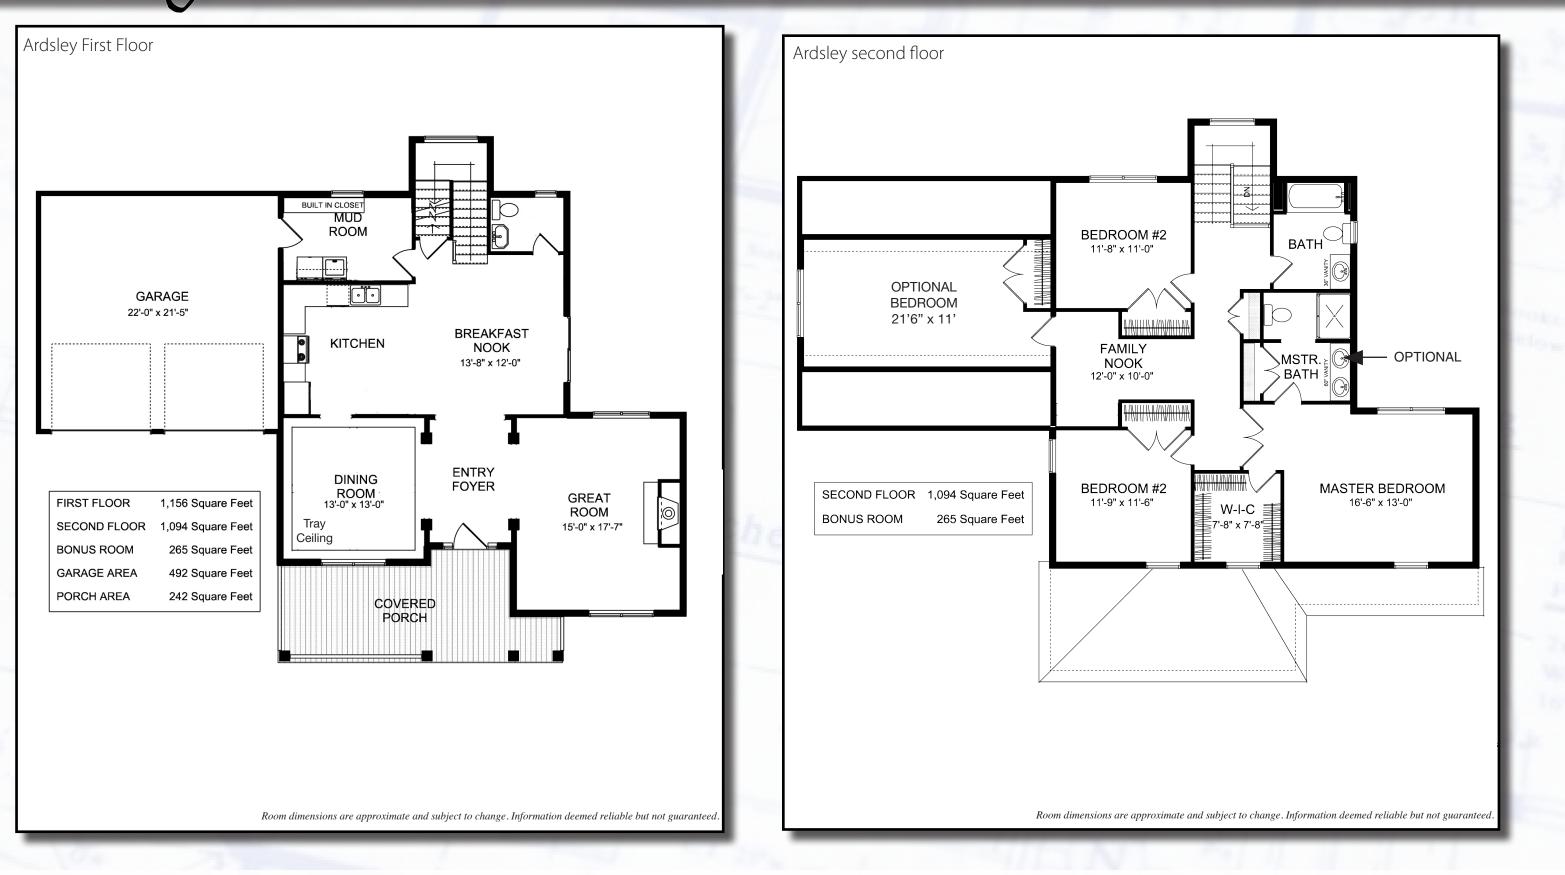

Rosewood Home Builders | 1202 Troy Schenectady Road | Latham, NY 12110 | www.rosewoodhomebuilders.com | 518-783-4090 Colleen Loonan | 518-944-0893 | cloonan@rosewoodhomebuilders.com

NORTH RIDGE HOLLOW

Ardsley First Floor With Options