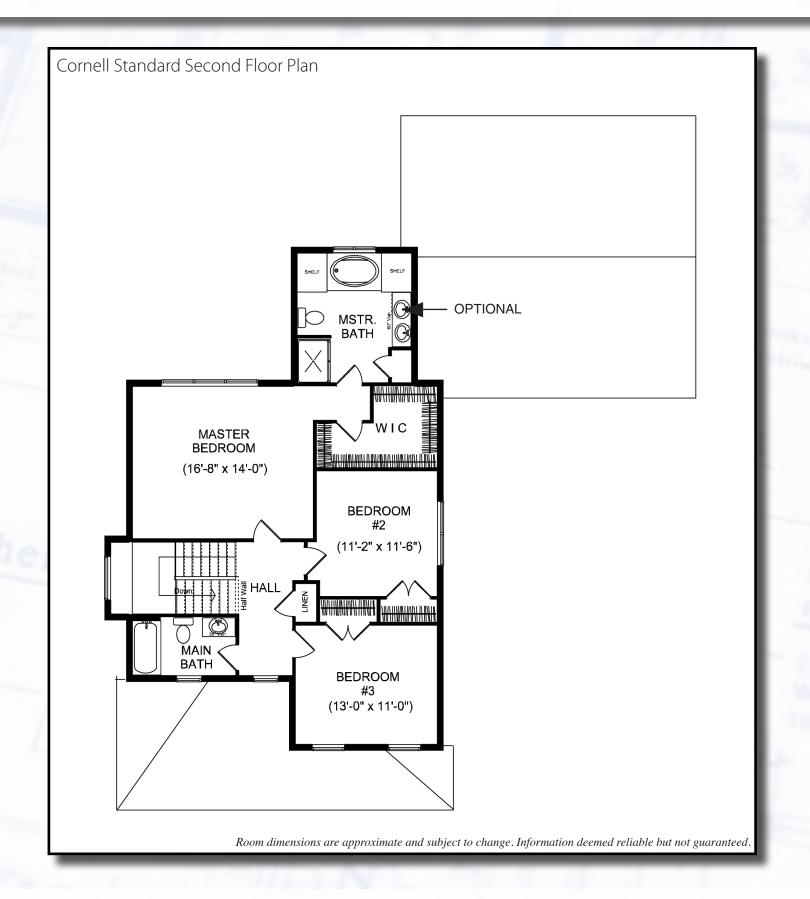

Cornell
Standard

Cornell
Elevation B

Cornell
Elevation D

Realtor: Colleen Loonan

Phone: 518-944-0893 cloonan@rosewoodhomebuilders.com www.facebook.com/colleen.loonan

You of State of

1202 Troy Schenectady Road, Building 3 Latham, NY 12110 Phone: 518-783-4090 Fax: 518-783-6394 www.rosewoodhomebuilders.com | 1/2014