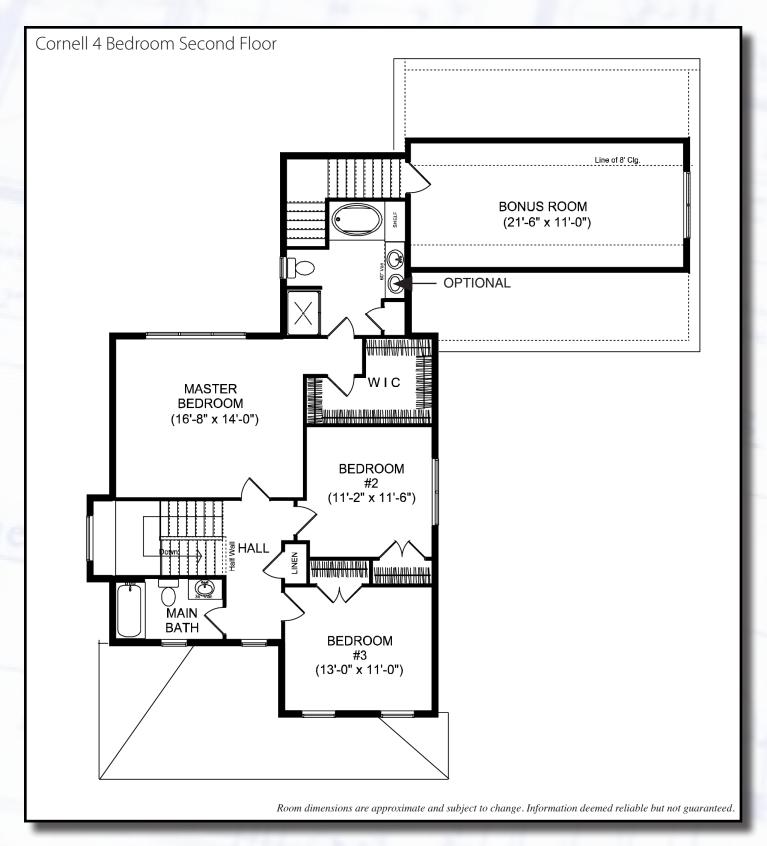

These are only a few examples of the optional elevations and upgrades available in North Ridge Hollow. Each home has a custom elevation selected by you from a menu of options available.

No two homes will look alike!

Cornell
Standard



Cornell
Elevation B



Cornell
Elevation D



Realtor: Colleen Loonan

Phone: 518-944-0893 cloonan@rosewoodhomebuilders.com www.facebook.com/colleen.loonan



You of State of

1202 Troy Schenectady Road, Building 3 Latham, NY 12110 Phone: 518-783-4090 Fax: 518-783-6394 www.rosewoodhomebuilders.com | 1/2014

## Cornell





The New American Family Home

Homes for how families live today