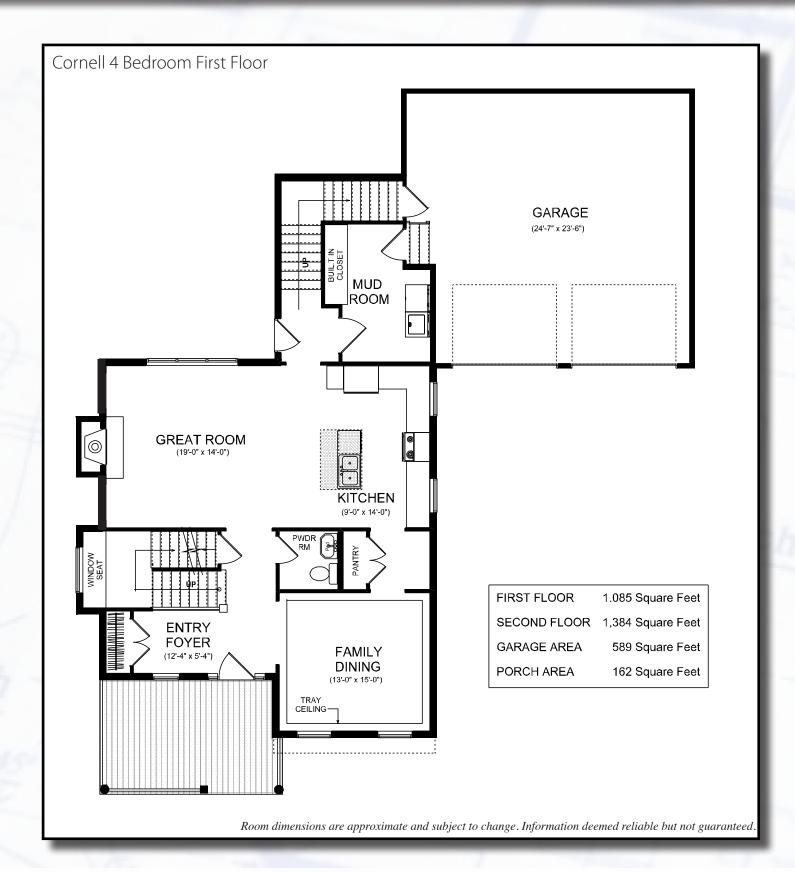

These are only a few examples of the optional elevations and upgrades available in North Ridge Hollow. Each home has a custom elevation selected by you from a menu of options available.

No two homes will look alike!

Cornell
Standard



Cornell
Elevation B



Cornell
Elevation D



Realtor: Colleen Loonan

Phone: 518-944-0893 cloonan@rosewoodhomebuilders.com www.facebook.com/colleen.loonan



You of State of

1202 Troy Schenectady Road, Building 3 Latham, NY 12110 Phone: 518-783-4090 Fax: 518-783-6394 www.rosewoodhomebuilders.com | 1/2014

## Cornell





The New American Family Home

Homes for how families live today