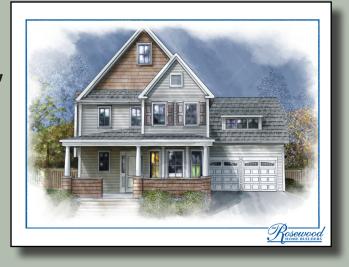

These are only a few examples of the optional elevations and upgrades available in North Ridge Hollow. Each home has a custom elevation selected by you from a menu of options available.

No two homes will look alike!

Cornell
Standard

Cornell
Elevation B

Cornell
Elevation D

Realtor: Colleen Loonan

Phone: 518-944-0893 cloonan@rosewoodhomebuilders.com www.facebook.com/colleen.loonan

You of State of

1202 Troy Schenectady Road, Building 3 Latham, NY 12110 Phone: 518-783-4090 Fax: 518-783-6394 www.rosewoodhomebuilders.com | 1/2014