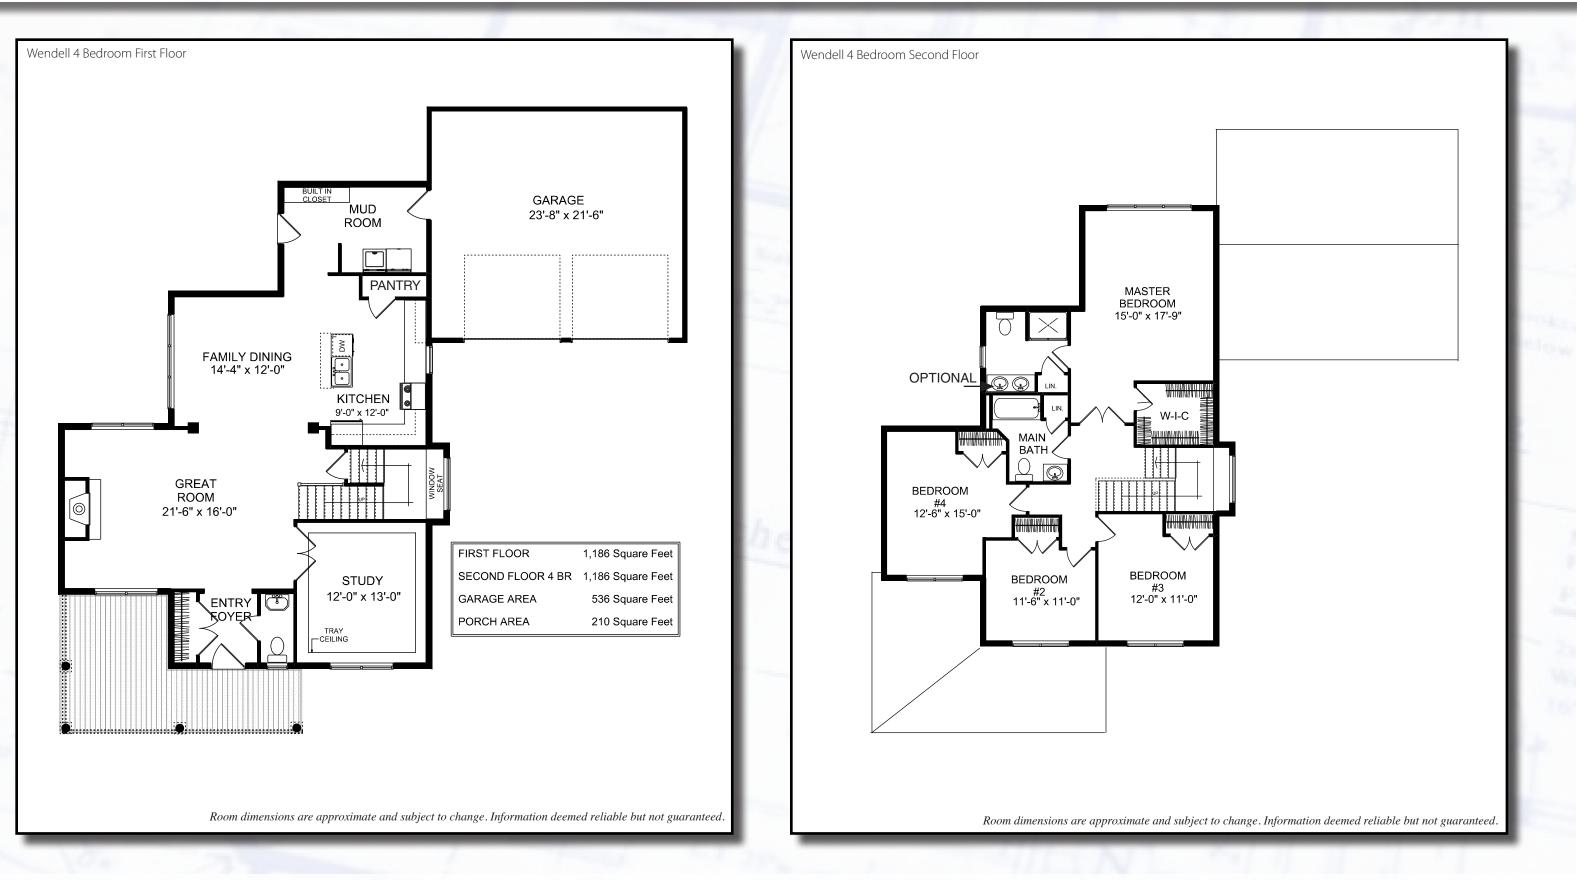

## THE NEW AMERICAN FAMILY HOME

NORTH RIDGE HOLLOW

Wendell 4 Bedroom

NORTH RIDGE HOLLOW

Rosewood Home Builders | 1202 Troy Schenectady Road | Latham, NY 12110 | www.rosewoodhomebuilders.com | 518-783-4090 Colleen Loonan | 518-944-0893 | cloonan@rosewoodhomebuilders.com Rosewood Home Builders | 1202 Troy Schenectady Road | Latham, NY 12110 | www.rosewoodhomebuilders.com | 518-783-4090 Colleen Loonan | 518-944-0893 | cloonan@rosewoodhomebuilders.com