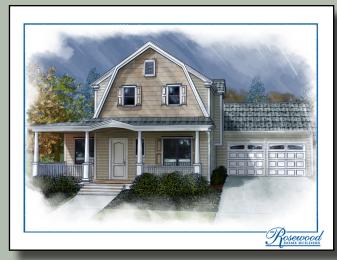

These are only a few examples of the optional elevations and upgrades available in North Ridge Hollow. Each home has a custom elevation selected by you from a menu of options available. No two homes will look alike!

## THE NEW AMERICAN FAMILY HOME

NORTH RIDGE HOLLOW

Wendell 4 Bedroom

NORTH RIDGE HOLLOW

Rosewood Home Builders | 1202 Troy Schenectady Road | Latham, NY 12110 | www.rosewoodhomebuilders.com | 518-783-4090 Colleen Loonan | 518-944-0893 | cloonan@rosewoodhomebuilders.com Rosewood Home Builders | 1202 Troy Schenectady Road | Latham, NY 12110 | www.rosewoodhomebuilders.com | 518-783-4090 Colleen Loonan | 518-944-0893 | cloonan@rosewoodhomebuilders.com