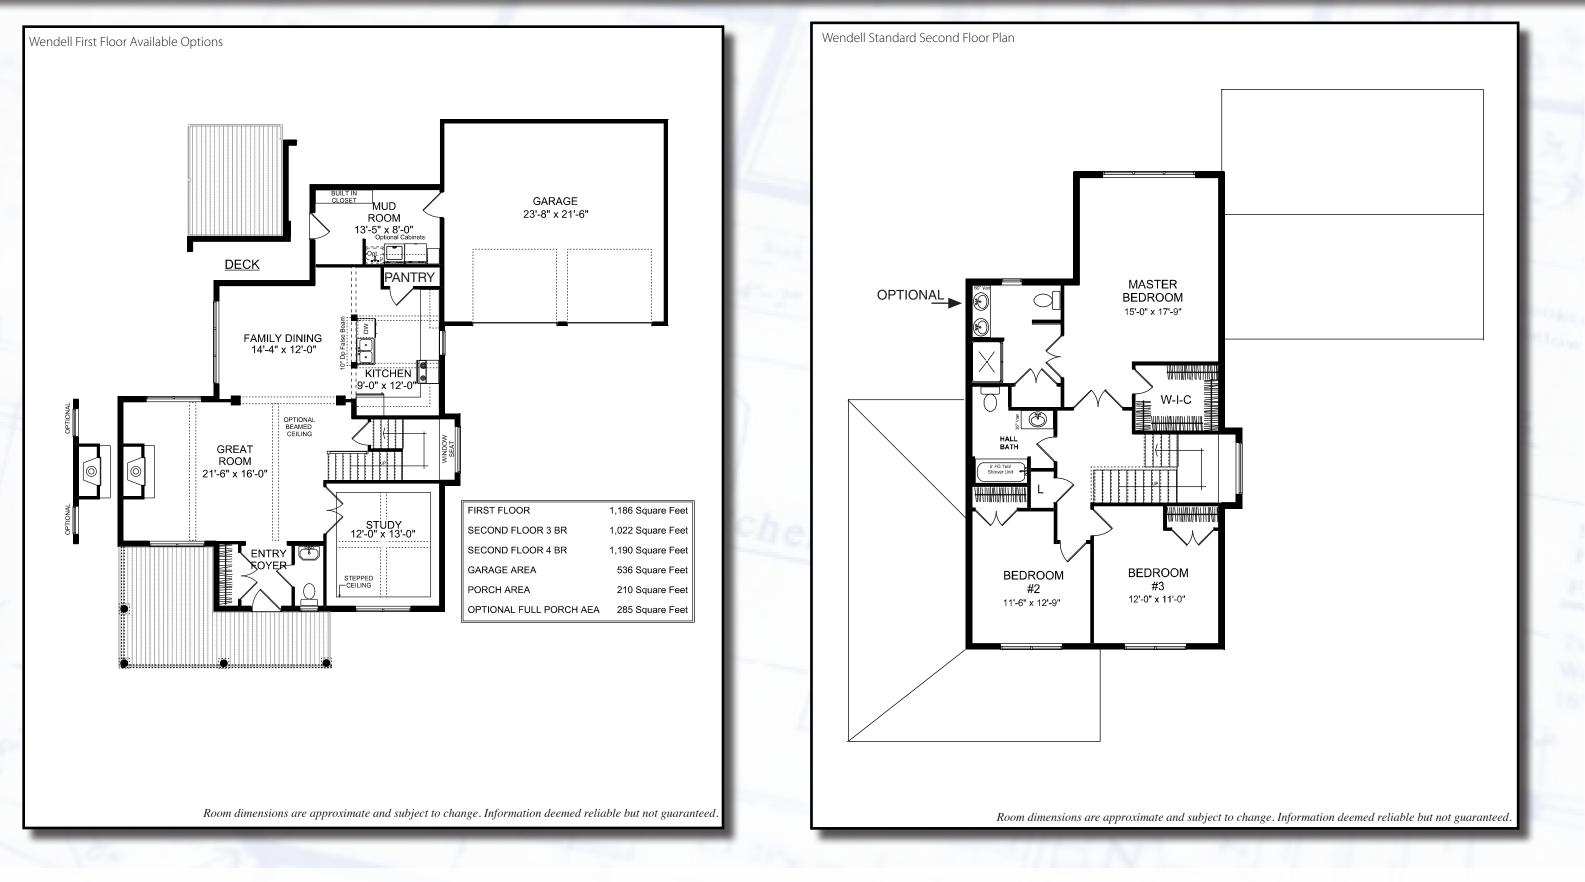

Rosewood Home Builders | 1202 Troy Schenectady Road | Latham, NY 12110 | www.rosewoodhomebuilders.com | 518-783-4090 Colleen Loonan | 518-944-0893 | cloonan@rosewoodhomebuilders.com

NORTH RIDGE HOLLOW

Wendell

Rosewood Home Builders | 1202 Troy Schenectady Road | Latham, NY 12110 | www.rosewoodhomebuilders.com | 518-783-4090 Colleen Loonan | 518-944-0893 | cloonan@rosewoodhomebuilders.com

Rosewood Home Builders | 1202 Troy Schenectady Road | Latham, NY 12110 | www.rosewoodhomebuilders.com | 518-783-4090 Colleen Loonan | 518-944-0893 | cloonan@rosewoodhomebuilders.com