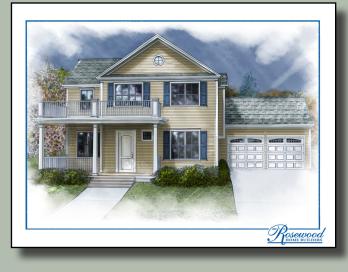

These are only a few examples of the optional elevations and upgrades available in North Ridge Hollow. Each home has a custom elevation selected by you from a menu of options available. No two homes will look alike!

## THE NEW AMERICAN FAMILY HOME

NORTH RIDGE HOLLOW

Wendell 4 Bedroom

NORTH RIDGE HOLLOW

Rosewood Home Builders | 1202 Troy Schenectady Road | Latham, NY 12110 | www.rosewoodhomebuilders.com | 518-783-4090 Colleen Loonan | 518-944-0893 | cloonan@rosewoodhomebuilders.com Rosewood Home Builders | 1202 Troy Schenectady Road | Latham, NY 12110 | www.rosewoodhomebuilders.com | 518-783-4090 Colleen Loonan | 518-944-0893 | cloonan@rosewoodhomebuilders.com